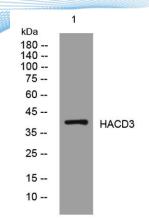

epitope-specific immunogen.

Clonality Polyclonal Concentration 1 mg/ml

**Observed band** 

Human Gene ID 51495 Human Swiss-Prot Number Q9P035

**Alternative Names** 

Background

Western blot analysis of lysates from U2OS cells, primary antibody was diluted at 1:1000, 4° over night