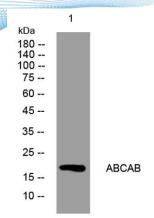

epitope-specific immunogen.

Clonality Polyclonal Concentration 1 mg/ml

Observed band Human Gene ID

Human Swiss-Prot Number Q4W5N1

**Alternative Names** 

**Background** 

Western blot analysis of lysates from U2OS cells, primary antibody was diluted at 1:1000, 4° over night