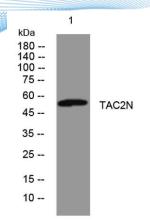

Clonality Polyclonal Concentration 1 mg/ml

**Observed band** 

Human Gene ID 123036 Human Swiss-Prot Number Q8N9U0

**Alternative Names** 

+86-27-59760950

**Background** 

Western blot analysis of lysates from CACO2 cells, primary antibody was diluted at 1:1000, 4° over night