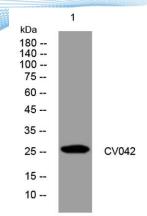

**Observed band** 

Human Gene ID 150297 Human Swiss-Prot Number Q6IC83

**Alternative Names** 

+86-27-59760950

**Background** 

Western blot analysis of lysates from VEC cells, primary antibody was diluted at 1:1000, 4° over night