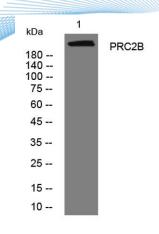

Clonality Polyclonal Concentration 1 mg/ml

**Observed band** 

Human Gene ID 84726 Human Swiss-Prot Number Q5JSZ5

**Alternative Names** 

+86-27-59760950

**Background** 

Western blot analysis of lysates from MCF-7 cells, primary antibody was diluted at 1:1000, 4° over night