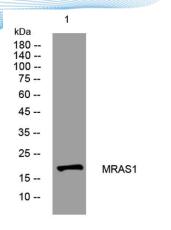

ELKbio@ELKbiotech.com

www.elkbiotech.com

23-2, No.388 Gaoxin 2nd Road, Wuhan East Lake Hi-tech Development Zone, Hubei , P.R.C

Western blot analysis of lysates from PC-12 cells, primary antibody was diluted at 1:1000, 4° over night