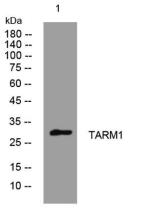

ELKbio@ELKbiotech.com

www.elkbiotech.com

www.eikbiotech.com

23-2, No.388 Gaoxin 2nd Road, Wuhan East Lake Hi-tech Development Zone, Hubei , P.R.C

Western blot analysis of lysates from KB cells, primary antibody was diluted at 1:1000, 4° over night