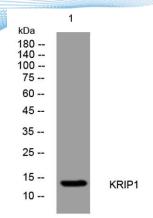

Clonality Polyclonal Concentration 1 mg/ml

Observed band Human Gene ID

**Human Swiss-Prot Number** Q107X0

**Alternative Names** 

**Background** 

Western blot analysis of lysates from MDA-MB cells, primary antibody was diluted at 1:1000, 4° over night