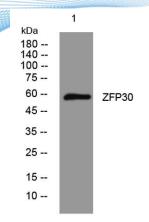

Western blot analysis of lysates from SW480 cells, primary antibody was diluted at 1:1000, 4° over night