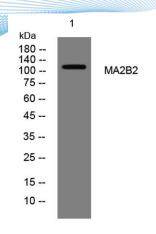

Clonality Polyclonal Concentration 1 mg/ml

**Observed band** 

Human Gene ID 23324 Human Swiss-Prot Number Q9Y2E5

**Alternative Names** 

+86-27-59760950

**Background** 

Western blot analysis of lysates from DU145 cells, primary antibody was diluted at 1:1000, 4° over night