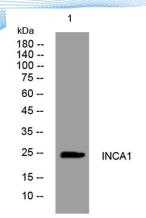

Clonality Polyclonal Concentration 1 mg/ml

**Observed band** 

Human Gene ID 388324 Human Swiss-Prot Number Q0VD86

**Alternative Names** 

**Background** 

Western blot analysis of lysates from HpeG2 cells, primary antibody was diluted at 1:1000, 4° over night