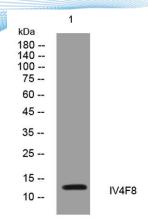

**Background** 

Western blot analysis of lysates from HEK293 cells, primary antibody was diluted at 1:1000, 4° over night

+86-27-59760950 ELKbio@ELKbiotech.com

www.elkbiotech.com