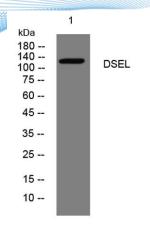

epitope-specific immunogen.

Clonality Polyclonal Concentration 1 mg/ml

**Observed band** 

**Human Gene ID** 92126 **Human Swiss-Prot Number** Q8IZU8

**Alternative Names** 

+86-27-59760950

**Background** 

Western blot analysis of lysates from HuvEc cells, primary antibody was diluted at 1:1000, 4° over night