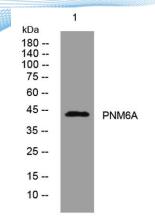

**Observed band** 

Human Gene ID 728513 Human Swiss-Prot Number P0CW24

**Alternative Names** 

+86-27-59760950

**Background** 

Western blot analysis of lysates from THP-1 cells, primary antibody was diluted at 1:1000, 4° over night