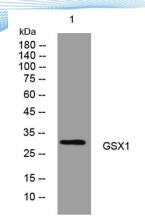

Clonality Polyclonal Concentration 1 mg/ml

**Observed band** 

Human Gene ID 219409 Human Swiss-Prot Number Q9H4S2

**Alternative Names** 

+86-27-59760950

**Background** 

Western blot analysis of lysates from MCF-7 cells, primary antibody was diluted at 1:1000, 4° over night