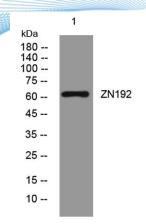

Clonality Polyclonal Concentration 1 mg/ml

**Observed band** 

Human Gene ID 7745 Human Swiss-Prot Number Q15776

**Alternative Names** 

+86-27-59760950

**Background** 

Western blot analysis of lysates from 293T cells, primary antibody was diluted at 1:1000, 4° over night