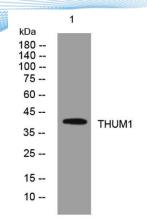

Clonality Polyclonal
Concentration 1 mg/ml
Observed band 38kD
Human Gene ID 55623
Human Swiss-Prot Number Q9NXG2

**Alternative Names** 

+86-27-59760950

THUMP domain-containing protein 1

**Background** 

Western blot analysis of lysates from U2OS cells, primary antibody was diluted at 1:1000, 4° over night