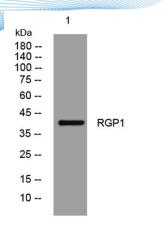

ELKbio@ELKbiotech.com

www.elkbiotech.com

23-2, No.388 Gaoxin 2nd Road, Wuhan East Lake Hi-tech Development Zone, Hubei , P.R.C

Western blot analysis of lysates from A431 cells, primary antibody was diluted at 1:1000, 4° over night