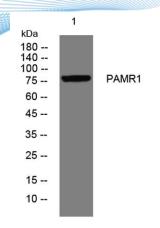

Clonality Polyclonal Concentration 1 mg/ml

**Observed band** 

Human Gene ID 25891 Human Swiss-Prot Number Q6UXH9

**Alternative Names** 

**Background** 

Western blot analysis of lysates from HpeG2 cells, primary antibody was diluted at 1:1000, 4° over night