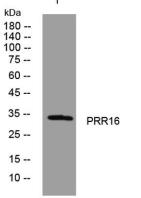

ELKbio@ELKbiotech.com

www.elkbiotech.com

23-2, No.388 Gaoxin 2nd Road, Wuhan East Lake Hi-tech Development Zone, Hubei , P.R.C

Western blot analysis of lysates from HuvEc cells, primary antibody was diluted at 1:1000, 4°over night