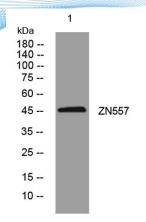

**Observed band** 

Human Gene ID 79230 Human Swiss-Prot Number Q8N988

**Alternative Names** 

+86-27-59760950

**Background** 

Western blot analysis of lysates from 293T cells, primary antibody was diluted at 1:1000, 4° over night