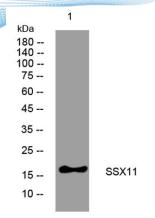

Observed band Human Gene ID

Human Swiss-Prot Number A6NNU9

+86-27-59760950

**Alternative Names** 

**Background** 

Western blot analysis of lysates from Hela cells, primary antibody was diluted at 1:1000, 4° over night