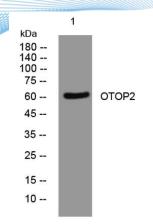

**Background** 

Western blot analysis of lysates from HuvEc cells, primary antibody was diluted at 1:1000, 4° over night