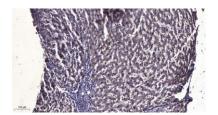

Clonality Polyclonal Concentration 1 mg/ml

**Observed band** 

Human Gene ID 11013 Human Swiss-Prot Number P0CG35

**Alternative Names** 

**Background** 

Immunohistochemical analysis of paraffin-embedded human liver cancer. 1, Antibody was diluted at 1:200(4° overnight). 2, Tris-EDTA,pH9.0 was used for antigen retrieval. 3,Secondary antibody was diluted at 1:200(room temperature, 45min).