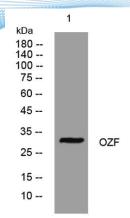

Clonality Polyclonal Concentration 1 mg/ml

**Observed band** 

Human Gene ID 7705 Human Swiss-Prot Number Q15072

**Alternative Names** 

+86-27-59760950

**Background** 

Western blot analysis of lysates from KB cells, primary antibody was diluted at 1:1000, 4° over night