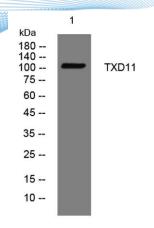

epitope-specific immunogen.

Clonality Polyclonal Concentration 1 mg/ml

**Observed band** 

Human Gene ID 51061 Human Swiss-Prot Number Q6PKC3

**Alternative Names** 

+86-27-59760950

**Background** 

Western blot analysis of lysates from A431 cells, primary antibody was diluted at 1:1000, 4° over night