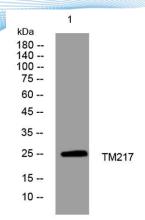

epitope-specific immunogen.

Clonality Polyclonal Concentration 1 mg/ml

**Observed band** 

**Human Gene ID** 221468 **Human Swiss-Prot Number** Q8N7C4

**Alternative Names** 

**Background** 

Western blot analysis of lysates from MCF-7 cells, primary antibody was diluted at 1:1000, 4° over night