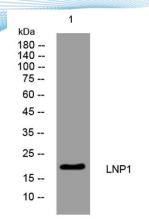

**Observed band** 

Human Gene ID 348801 Human Swiss-Prot Number A1A4G5

**Alternative Names** 

+86-27-59760950

**Background** 

Western blot analysis of lysates from MCF-7 cells, primary antibody was diluted at 1:1000, 4° over night