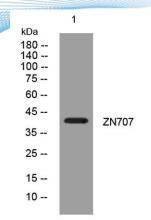

**Observed band** 

Human Gene ID 286075 Human Swiss-Prot Number Q96C28

**Alternative Names** 

+86-27-59760950

**Background** 

Western blot analysis of lysates from KB cells, primary antibody was diluted at 1:1000, 4° over night