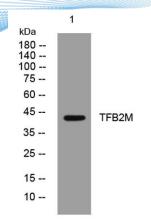

Clonality Polyclonal Concentration 1 mg/ml

**Observed band** 

Human Gene ID 64216 Human Swiss-Prot Number Q9H5Q4

**Alternative Names** 

+86-27-59760950

**Background** 

Western blot analysis of lysates from Hela cells, primary antibody was diluted at 1:1000, 4° over night