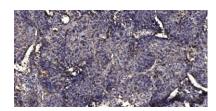

+86-27-59760950

Immunohistochemical analysis of paraffin-embedded human Squamous cell carcinoma of lung. 1, Antibody was diluted at 1:200(4° overnight). 2, Tris-EDTA,pH9.0 was used for antigen retrieval. 3,Secondary antibody was diluted at 1:200(room temperature, 45min).