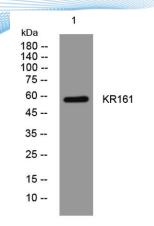

Clonality Polyclonal Concentration 1 mg/ml

**Observed band** 

**Human Gene ID** 100505753 **Human Swiss-Prot Number** A8MUX0

**Alternative Names** 

+86-27-59760950

**Background** 

Western blot analysis of lysates from HEK293 cells, primary antibody was diluted at 1:1000, 4° over night