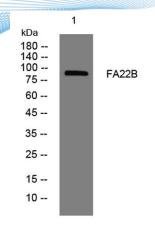

Observed band Human Gene ID

Human Swiss-Prot Number A6NNL0

+86-27-59760950

**Alternative Names** 

**Background** 

Western blot analysis of lysates from SW480 cells, primary antibody was diluted at 1:1000, 4° over night