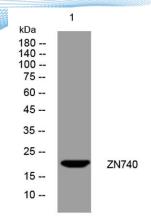

Clonality Polyclonal Concentration 1 mg/ml

**Observed band** 

Human Gene ID 283337 Human Swiss-Prot Number Q8NDX6

**Alternative Names** 

+86-27-59760950

**Background** 

Western blot analysis of lysates from U2OS cells, primary antibody was diluted at 1:1000, 4° over night