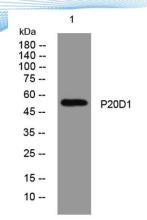

**Observed band** 

Human Gene ID 148811 Human Swiss-Prot Number Q6GTS8

**Alternative Names** 

+86-27-59760950

**Background** 

Western blot analysis of lysates from 293T cells, primary antibody was diluted at 1:1000, 4° over night