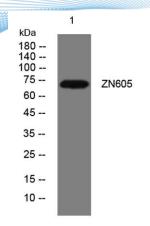

Western blot analysis of lysates from SW480 cells, primary antibody was diluted at 1:1000, 4° over night