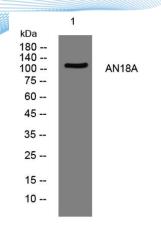

Clonality Polyclonal Concentration 1 mg/ml

**Observed band** 

Human Gene ID 253650 Human Swiss-Prot Number Q8IVF6

**Alternative Names** 

+86-27-59760950

**Background** 

Western blot analysis of lysates from SH-SY5Y cells, primary antibody was diluted at 1:1000, 4° over night