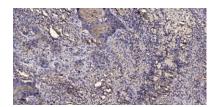

Clonality Polyclonal Concentration 1 mg/ml

Observed band Human Gene ID

Human Swiss-Prot Number Q3LI67

**Alternative Names** 

**Background** 

Immunohistochemical analysis of paraffin-embedded human Squamous cell carcinoma of lung. 1, Antibody was diluted at 1:200(4° overnight). 2, Tris-EDTA,pH9.0 was used for antigen retrieval. 3,Secondary antibody was diluted at 1:200(room temperature, 45min).