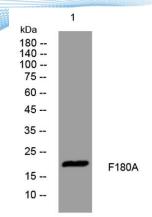

Clonality Polyclonal Concentration 1 mg/ml

**Observed band** 

Human Gene ID 389558 Human Swiss-Prot Number Q6UWF9

**Alternative Names** 

+86-27-59760950

**Background** 

Western blot analysis of lysates from HpeG2 cells, primary antibody was diluted at 1:1000, 4° over night