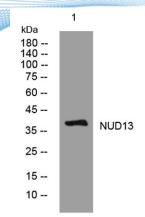

Background

+86-27-59760950

Western blot analysis of lysates from VEC cells, primary antibody was diluted at 1:1000, 4° over night