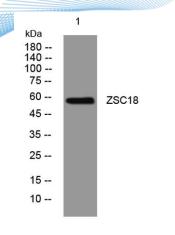

ELKbio@ELKbiotech.com

www.elkbiotech.com

23-2, No.388 Gaoxin 2nd Road, Wuhan East Lake Hi-tech Development Zone, Hubei , P.R.C

Western blot analysis of lysates from SW480 cells, primary antibody was diluted at 1:1000, 4° over night