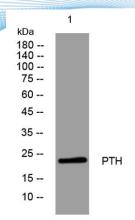

Clonality Polyclonal Concentration 1 mg/ml

**Observed band** 

Human Gene ID 138428 Human Swiss-Prot Number Q86Y79

**Alternative Names** 

+86-27-59760950

**Background** 

Western blot analysis of lysates from Hela cells, primary antibody was diluted at 1:1000, 4° over night