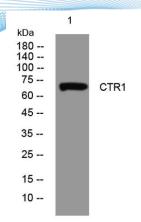

epitope-specific immunogen.

Clonality Polyclonal Concentration 1 mg/ml

**Observed band** 

Human Gene ID 6541 Human Swiss-Prot Number P30825

**Alternative Names** 

+86-27-59760950

**Background** 

Western blot analysis of lysates from KB cells, primary antibody was diluted at 1:1000, 4° over night