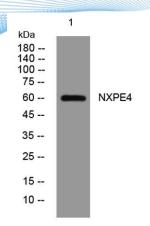

epitope-specific immunogen.

Clonality Polyclonal Concentration 1 mg/ml

**Observed band** 

Human Gene ID 54827 Human Swiss-Prot Number Q6UWF7

**Alternative Names** 

+86-27-59760950

**Background** 

Western blot analysis of lysates from SW480 cells, primary antibody was diluted at 1:1000, 4° over night