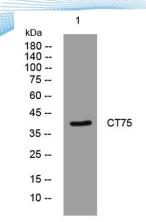

Observed band Human Gene ID

Human Swiss-Prot Number Q6PK30

**Alternative Names** 

**Background** 

Western blot analysis of lysates from MCF-7 cells, primary antibody was diluted at 1:1000, 4° over night