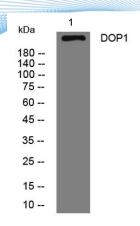

epitope-specific immunogen.

Clonality Polyclonal Concentration 1 mg/ml

**Observed band** 

Human Gene ID 23033 Human Swiss-Prot Number Q5JWR5

**Alternative Names** 

+86-27-59760950

**Background** 

Western blot analysis of lysates from 3T3 cells, primary antibody was diluted at 1:1000, 4° over night