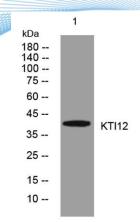

Protein Name KTI12

Gene Name KTI12 SBBI81

**Cellular localization** 

**Purification** The antibody was affinity-purified from rabbit

antiserum by affinity-chromatography using

epitope-specific immunogen.

Clonality Polyclonal
Concentration 1 mg/ml
Observed band 38kD
Human Gene ID 112970
Human Swiss-Prot Number Q96EK9

Alternative Names Protein KTI12 homolog

**Background** 

+86-27-59760950

Western blot analysis of lysates from AD293 cells, primary antibody was diluted at 1:1000, 4° over night