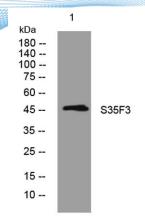

Clonality Polyclonal Concentration 1 mg/ml

**Observed band** 

Human Gene ID 148641 Human Swiss-Prot Number Q8IY50

**Alternative Names** 

+86-27-59760950

**Background** 

Western blot analysis of lysates from AD293 cells, primary antibody was diluted at 1:1000, 4° over night