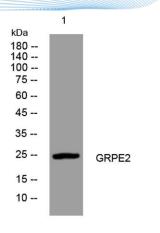

ELKbio@ELKbiotech.com

www.elkbiotech.com

23-2, No.388 Gaoxin 2nd Road, Wuhan East Lake Hi-tech Development Zone, Hubei , P.R.C

Western blot analysis of lysates from Hela cells, primary antibody was diluted at 1:1000, 4° over night