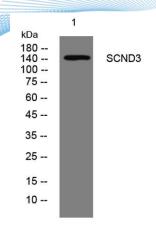

Clonality Polyclonal Concentration 1 mg/ml

**Observed band** 

Human Gene ID 114821 Human Swiss-Prot Number Q6R2W3

**Alternative Names** 

+86-27-59760950

**Background** 

Western blot analysis of lysates from SW480 cells, primary antibody was diluted at 1:1000, 4° over night