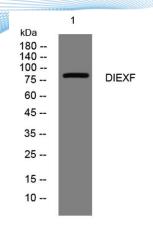

epitope-specific immunogen.

Clonality Polyclonal Concentration 1 mg/ml

**Observed band** 

Human Gene ID 27042 Human Swiss-Prot Number Q68CQ4

**Alternative Names** 

+86-27-59760950

**Background** 

Western blot analysis of lysates from 3T3 cells, primary antibody was diluted at 1:1000, 4° over night